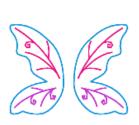

## Fairywing Both 55mm Sorted 4x4.pes

72.20x55.00 mm; 1,633 stitches 4 thread changes; 4 colors

■1. White Carmine 3. Violet 4. Electric Blue