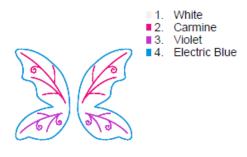

## by GG Designs Embroidery Stitch count and colour chart

- ■1. White ■ 2. Carmine ■3 Violet
- 4. Electric Blue
- White Carmine **2**. 3. Violet Electric Blue 4.